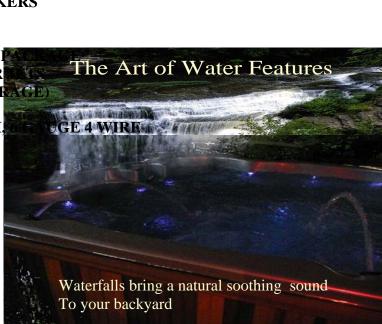

FIBER OPTIC LIGHT PACKAGE

JBL MARINE CD PLAYER W/ AM-FM RADIO

POP-UP MARINE SPEAKERS

**SUB WOOFER** WATERFALLS

STAINLESS STEEL JET AIR BLOWER W/ 10 AIR 400 US GALLONS (AVERAGE)

1,514.16 LITERS

220 VOLT 50 AMP GFCI.