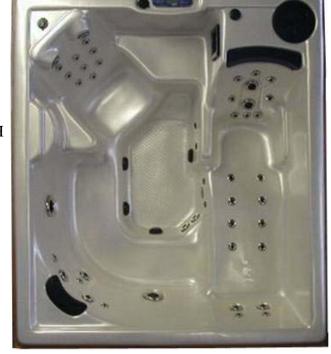

73 X 84 X 34-193 X 231.1 X 86.4

**JETS:** 40 JETS

**PUMPS:** 2 HIGH FLOW 260 GPM

**DUAL SPEED WATERWAY** 

**PUMPS** 

**CONTROLS:** BALBOA INSTRUMENTS

TOPSIDE DIGITAL CONTROL

**OZONE:** DEL CD OZONE SANITIZER

REINFORCED W/ SAFETY

**LOCKS** 

**SEATS:** 6 INCLUDING 1 LOUNGER

CAPTAINS SEAT, COOL

DOWN SEAT & CORNER BENCH SEAT

**CONSTRUCTION:** ACRYLIC, FIBER GLASS REINFORCED

HIGH DENSITY FOAM, FOIL BARRIER

MAINTENANCE FREE (WALNUT OR GRAY) CABINET FULL