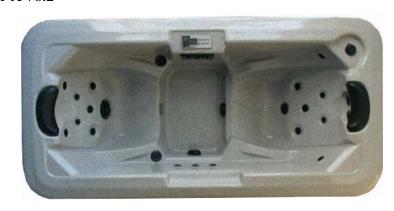

45 x 89 x 30 114.3 X 226.1 X 76.2

A DAILY REMINDER OF WHAT IT'S LIKE TO BE ON VACATION

JETS; 18 JETS

PUMPS; 1 HIGH FLOW 260 GPM DUAL SPEED WATERWAY PUMP CONTROLS: BALBOA INSTRUMENTS TOPSIDE DIGITAL CONTROL

**OZONE:** DEL CD OZONE SANITIZER FILTER: 24 HOUR FILTRATION, 2400 GPH

**STANDARD FEATURES:** 2 SOFT PILLOWS

FOOT WELL LIGHT

**COVER:** 3.5" X 2.5" TAPED 2# DENSITY FOAM METAL REINFORCED

W/ SAFETY LOCKS

**SEATS:** 2 RECLINING SEATS

**CONSTRUCTION:** ACRYLIC, FIBER GLASS REINFORCED HIGH DENSITY FOAM, FOIL BARRIER

MAINTENANCE FREE (WALNUT OR GRAY) CABINET, FULL SEALED FLOOR OPTIONAL: ABS MAINTENANCE

FREE FLOOR

**OPTIONS:** STAINLESS STEEL JET PACKAGE