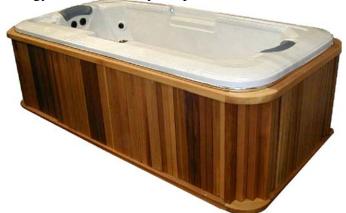

**CONSTRUCTION:** ACRYLIC, FIBER GLASS REINFORCED HIGH DENSITY FOAM, FOIL BARRIER

MAINTENANCE FREE (WALNUT OR GRAY) CABINET, FULL SEALED FLOOR OPTIONAL: ABS MAINTENANCE

FREE FLOOR

**OPTIONS:** STAINLESS STEEL JET PACKAGE