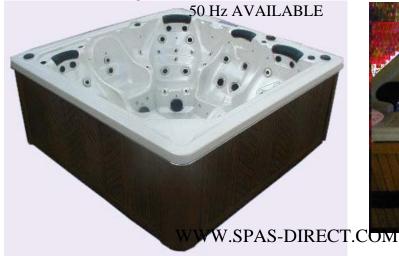

## NEPTUNE

87 X 87 X 37 226.1 X 226.1 X 96.5

**JETS:** 45 JETS

**PUMPS:** 2 HIGH FLOW 260 GPM DUAL

SPEED WATERWAY PUMPS

**BALBOA INSTRUMENTS** 

TOPSIDE DIGITAL CONTROL **CONTROLS: OZONE:** DEL CD OZONE SANITIZER

FILTER: 24 HOUR FILTRATION /2400GPH

CLEAN UP CYCLE

**STANDARD FEATURES:** 4 SOFT MOLDED PILLOWS

AROMATHERAPY UNIT

**NECK & FOOT JETS** CONTOURED SEATS W/

ARM RESTS

FOOT WELL LIGHT

**COVER:** 3.5" X 2.5" TAPERED 2#

DENSITY FOAM METAL REINFORCED W/ SAFETY LOCKS

**5 SEATS INCLUDING 2 LOUNGERS SEATS:** 

**CONSTRUCTION:** ACRYLIC, FIBER GLASS REINFORCED

HIGH DENSITY FOAM, FOIL BARRIER

MAINTENANCE FREE (WALNUT OR GRAY) CABINET

FULL SEALED FLOOR OPTIONAL: ABS MAINTENANCE FREE

**FLOOR** 

**OPTIONS:** LED PARTY LIGHT

FIBER OPTIC LIGHT PACKAGE

JBL MARINE CD PLAYER W/ AM-FM RADIO

POP-UP MARINE SPEAKERS

SUB WOOFER

AIR BLOWER/10 AIR JETS

**WATERFALLS:** 

STAINLESS STEEL JET PACKAGE

**GALLONS:** 450 US GALLONS (AVERAGE) 1,703.43 LITERS